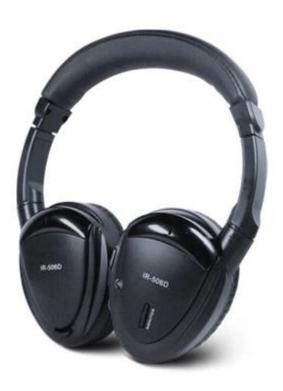

## Dual Channel Automotive IR Wireless Headphones with Auto Mute function

IR-506D dual channel automotive IR wireless headphones work with most Mobile Video Systems that have a built-in infrared transmitter. They feature a mute function and volume control, and will turn themselves off automatically when no signal available. They are powered by 2 of AAA batteries, which are not included.

## Features:

Dual channel
Fold flat design for easy storage
Monitor Function
Auto mute & Auto power off function
Comfortable wearing with adjustable headband
Compatible with all vehicle vedio systems
Personal volume control