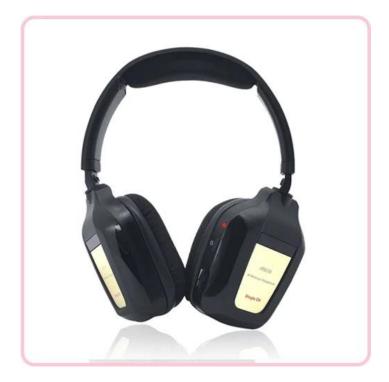

## IR-606 Foldable design IR wireless headset for car audio

Product Display:

The IR-606 is infrared wireless Headphone for car use use with crystal clear sound.

It is single channel model with fold-flat design. It is perfectly suitable for all types of car DVD player applications.

# **Product Features:**

\*Single channels \*Auto mute & Auto power off function \*Fold-flat earcups for ease of storage \*Super comfortable wearing with soft headband \*Compatible with all vehicle AV applications \*Personal volume control on the headphone \*Mini jack for Mp3,iPhone,iPad use