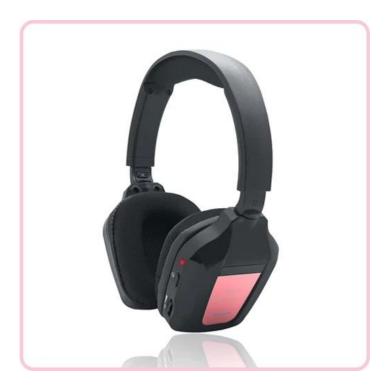

## IR-606 Foldable design IR wireless headset for car audio

Product Display:

The IR-606 is infrared wireless Headphone for car use use with crystal clear sound.

It is single channel model with fold-flat design. It is perfectly suitable for all types of car DVD player applications.