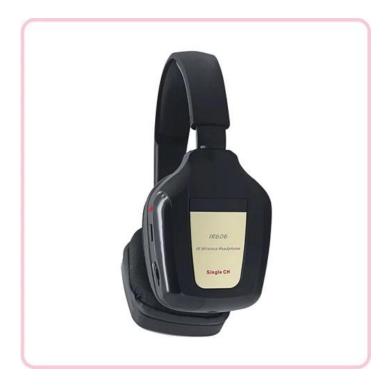

## IR-606 Foldable design IR wireless headset for car audio

Product Display:

The IR-606 is infrared wireless Headphone for car use use with crystal clear sound.

It is single channel model with fold-flat design. It is perfectly suitable for all types of car DVD player applications.

# **Product Features:**

\*Single channels \*Auto mute & Auto power off function \*Fold-flat earcups for ease of storage \*Super comfortable wearing with soft headband \*Compatible with all vehicle AV applications \*Personal volume control on the headphone \*Mini jack for Mp3,iPhone,iPad use