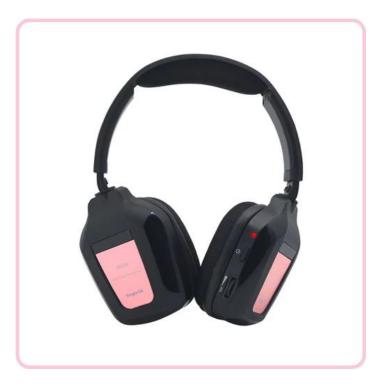

## IR-606 Foldable design IR wireless headset for car audio

Product Display:

The IR-606 is infrared wireless Headphone for car use use with crystal clear sound.

It is single channel model with fold-flat design. It is perfectly suitable for all types of car DVD player applications.