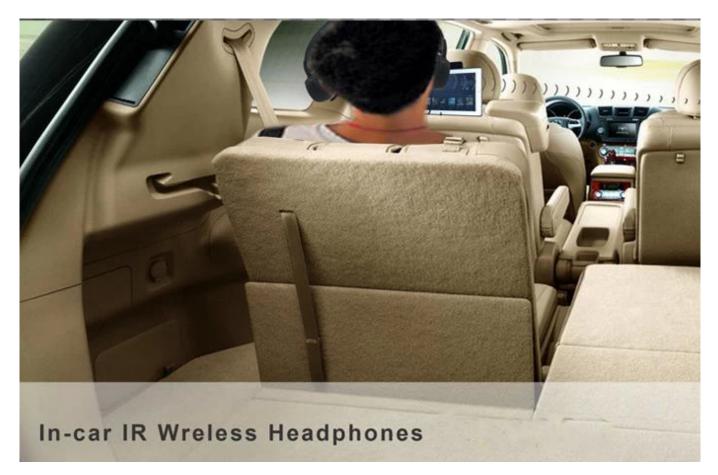

Product Display:

The IR-606 is infrared wireless Headphone for car use use with crystal clear sound.

It is single channel model with fold-flat design. It is perfectly suitable for all types of car DVD player applications.

So the passenger can enjoy music or film freely without disturbing the driver .