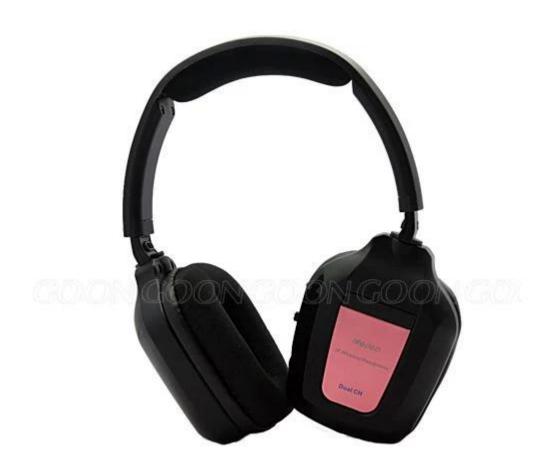

## IR Wireless Car DVD headphones with dual channels

## Features:

Infrared wireless stereo headphone(dual Channel)

Carrier Frequency: A source: 2.8MHz (right) 2.3MHz (left)

B source: 3.8MHz (right) 3.2MHz (left)

Compatible with all vehicle AV applications Auto mute and auto power off function

Super Comfortable wearing with adjustable headband and inner band

Personal volume control

Frequency Response: 20~20000Hz Effective range up to 8 metres

S/N ratio: ≥60dB Speaker: 40mm mylar

Power supply:Requires 2xAAA batteries

## Specifications[]

- 1.IR wireless Car DVD headphones
- 2.Dual Channel
- 3.Auto mute when no audio signal received
- 4.8M operation
- 5.folf flat design