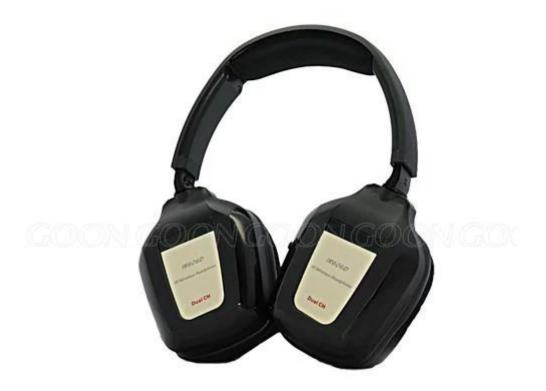

## IR Wireless Car DVD headphones with dual channels

## Features:

Infrared wireless stereo headphone(dual Channel)

Carrier Frequency: A source: 2.8MHz (right) 2.3MHz (left)

B source: 3.8MHz (right) 3.2MHz (left)

Compatible with all vehicle AV applications Auto mute and auto power off function

Super Comfortable wearing with adjustable headband and inner band

Personal volume control

Frequency Response: 20~20000Hz Effective range up to 8 metres

S/N ratio: ≥60dB Speaker: 40mm mylar

Power supply:Requires 2xAAA batteries

## Specifications[]

- 1.IR wireless Car DVD headphones
- 2.Dual Channel
- 3.Auto mute when no audio signal received
- 4.8M operation
- 5.folf flat design