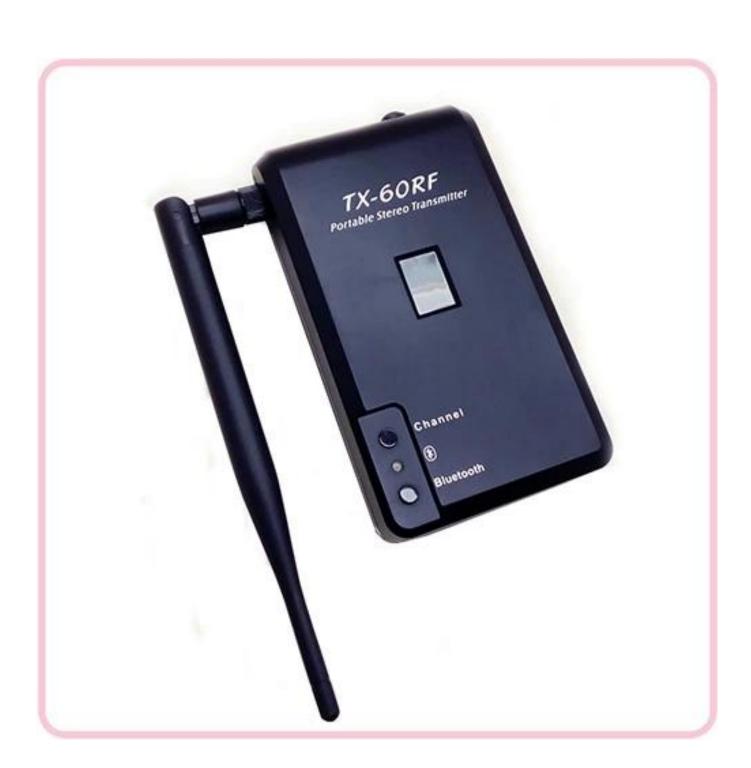

TX-60RF is a portable transmitter with working range of up to 300 meters, which is specially designed for fitness, yoga, city walking, hiking, guided tours, educational activities, art installation and other events. It's rechargeable with working range of over 300 meters. It can set up 3 channels, 10 channels and work with silent disco headphones.

## **Product Features:**

- \* Wireless stereo transmitter
- \* Integrated microphone function for fitness guider
- \* 3.5mm jack plug for audio source input
- \* Bluetooth for wireless connecting with any bluetooth device
- \* Long-lasting lithium battery used over 10 hours
- \* Special design for yoga, fitness, city walking, hiking and other outdoor activities
- \* Operation range up to 300 meters (900 feet)