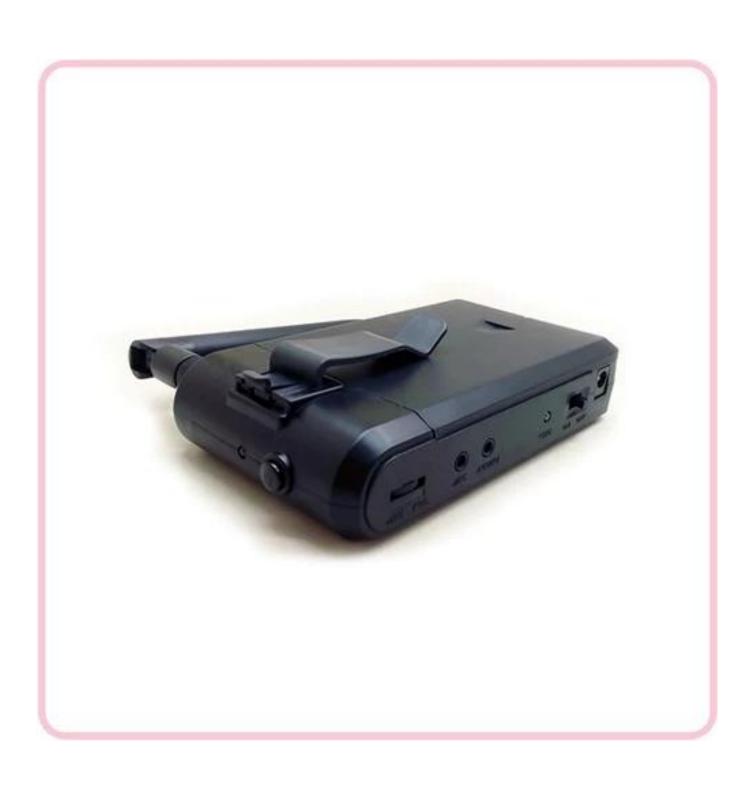

## **Product Features:**

- \* Wireless stereo transmitter
- \* Integrated microphone function for fitness guider
- \* 3.5mm jack plug for audio source input
- \* Bluetooth for wireless connecting with any bluetooth device
- \* Long-lasting lithium battery used over 10 hours
- \* Special design for yoga, fitness, city walking, hiking and other outdoor activities
- \* Operation range up to 300 meters (900 feet)