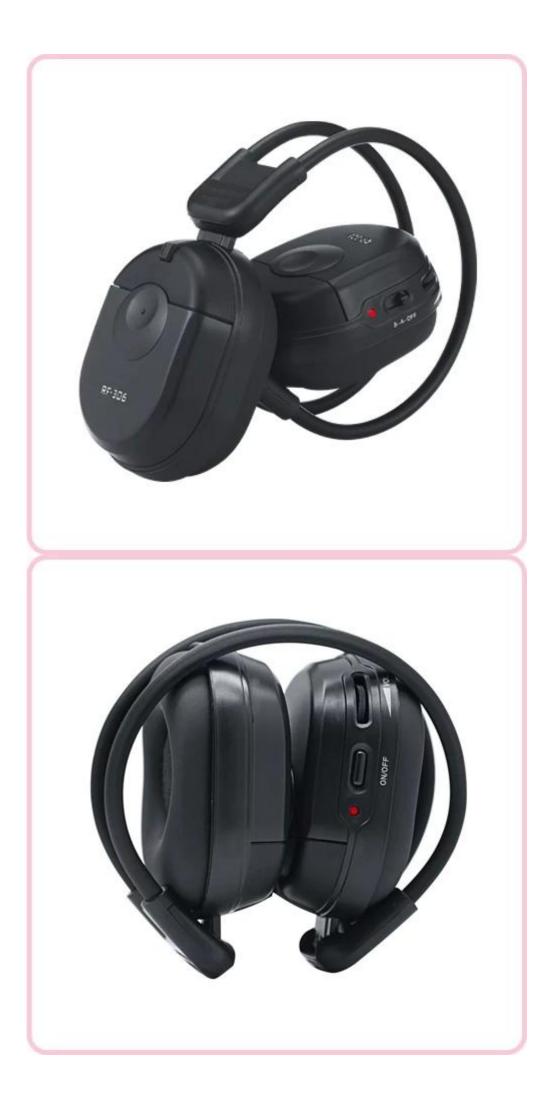

## RF-306 RF wireless best headphone for car use

The RF-306 is UHF wireless Headphone with crystal clear sound for car use. Dual channels for selection by switch knob A/B. Freely enjoy the music and film without any limitation and interruption.

## Features:

Dual channels Personal volume control Can be used as a wired headset Auto mute & Auto power off function Comfortable wearing with adjustable headband Compatible with all vehicle AV applications Switch knob for audio source channel selection PLL system for ultimate frequency stability

## **Specifications**:

1,RF headphone for car 2,Dual channel with stereo sound 3,3.5mm Mini Jack for wired headset use 4,OEM order accept