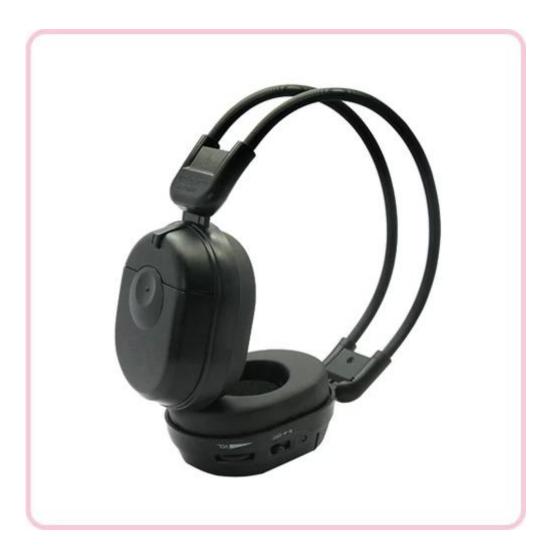

## RF-306 RF wireless best headphone for car use

The RF-306 is UHF wireless Headphone with crystal clear sound for car use. Dual channels for selection by switch knob A/B. Freely enjoy the music and film without any limitation and interruption.

## Features:

Dual channels Personal volume control Can be used as a wired headset Auto mute & Auto power off function Comfortable wearing with adjustable headband Compatible with all vehicle AV applications Switch knob for audio source channel selection PLL system for ultimate frequency stability

## **Specifications**:

1,RF headphone for car 2,Dual channel with stereo sound 3,3.5mm Mini Jack for wired headset use 4,OEM order accept