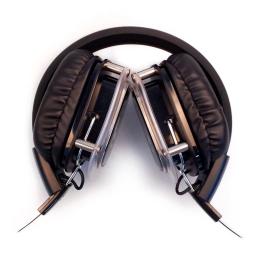

## **Product Display:**

The RF-309 10 channel is the newest silent disco headphone with LED lights. Folding design for easy storage.

Different color lights are on both sides of the headphones to indicate channel selection. Detailed analytical sound reproduction with clear sound.