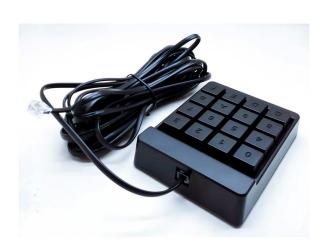

Unique keyboard design, can change the LED light color, can also turn off the LED light.