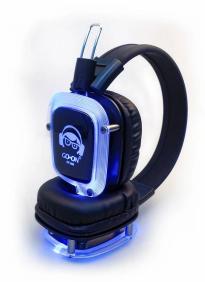

## **Product Display:**

The RF-309 10 channel is the newest silent disco headphone with LED lights. Folding design for easy storage.

Different color lights are on both sides of the headphones to indicate channel selection. Detailed analytical sound reproduction with clear sound.