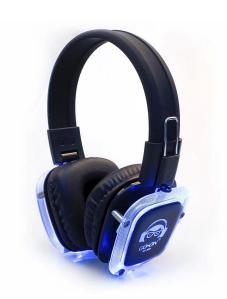

## **Product Display:**

The RF-309 10 channel is the newest silent disco headphone with LED lights. Folding design for easy storage.

Different color lights are on both sides of the headphones to indicate channel selection. Detailed analytical sound reproduction with clear sound.