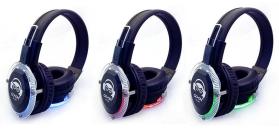

#### **Product Display:**

The RF-409(MLC) 10 channel is the newest silent disco headphone with LED lights. Folding design for easy storage.

Different color lights are on both sides of the headphones to indicate channel selection. Detailed analytical sound reproduction with clear sound.

Unique keyboard design, can change the LED light color, can also turn off the LED light.