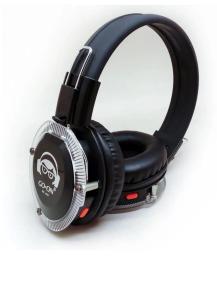

#### **Product Display:**

The RF-409(MLC) 10 channel is the newest silent disco headphone with LED lights. Folding design for easy storage.

Different color lights are on both sides of the headphones to indicate channel selection. Detailed analytical sound reproduction with clear sound.

Unique keyboard design, can change the LED light color, can also turn off the LED light.