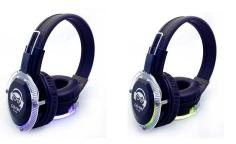

#### **Product Display:**

The RF-409(MLC) 10 channel is the newest silent disco headphone with LED lights. Folding design for easy storage.

Different color lights are on both sides of the headphones to indicate channel selection. Detailed analytical sound reproduction with clear sound.

Unique keyboard design, can change the LED light color, can also turn off the LED light.