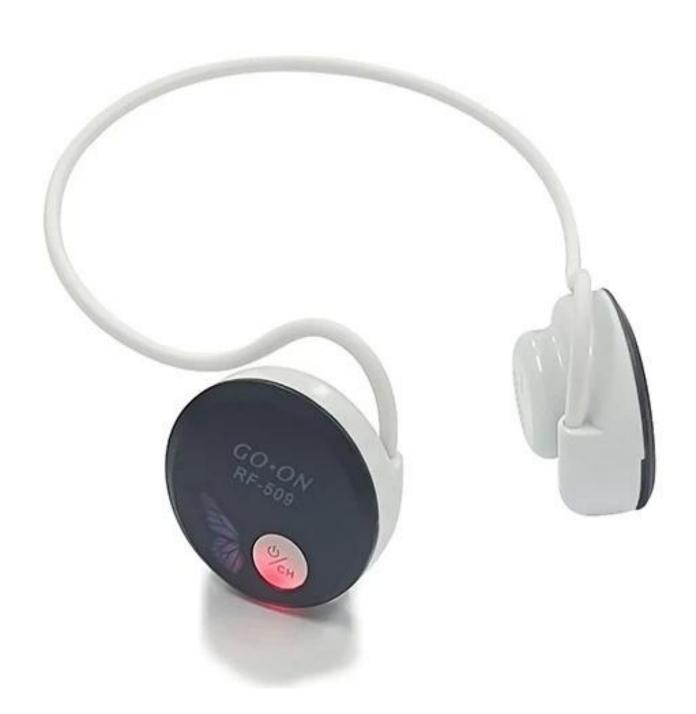

RF-509 is newly designed silent RF headphone for sports. Extra light-weight design is suitable for sports, such as running, city walking, spinning bike, yoga, gym. A cute zipper case for easy storage and delivery. It has 3 channels, different color lights are on both sides of headphones to indicate channel selection.

## **Product Features:**

Power supply

- \* Open wireless RF stereo headphone system
- \* Special mini and light design for sports use like gym, yoga, running, city walking
- \* Super light weight design
- \* Led lights to indicate channel selection
- \* Foldable design and zipper case for easy storage
- \* Personal volume control on each headphone
- \* Soft ear pad for super comfortable wearing
- \* Wireless freedom with reception through walls and ceilings
- \* Volume and tune controls conveniently located on the headphone
- \* Built-in rechargeable Lithium-Polymer battery(include)