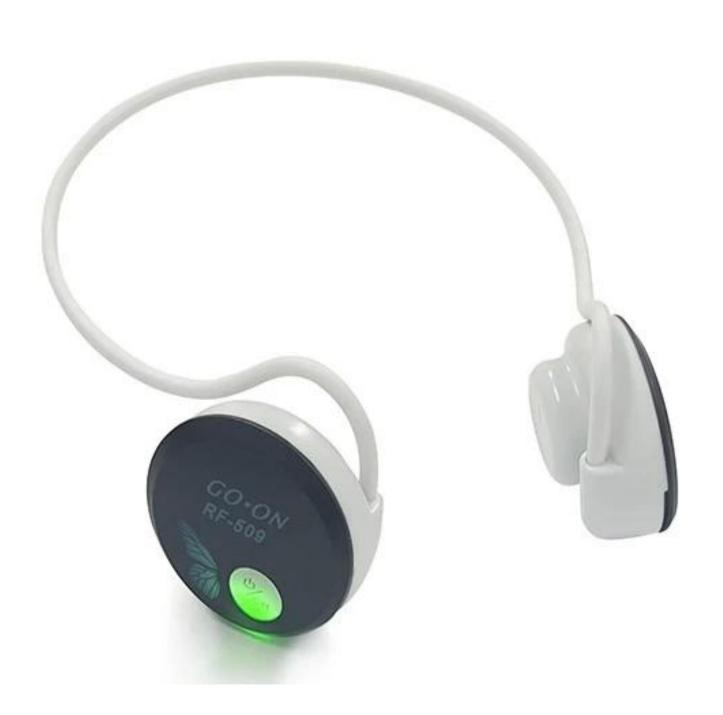

RF-509 is newly designed silent RF headphone for sports. Extra light-weight design is suitable for sports, such as running, city walking, spinning bike, yoga, gym. A cute zipper case for easy storage and delivery. It has 3 channels, different color lights are on both sides of headphones to indicate channel selection.

## **Product Features:**

Power supply

- \* Open wireless RF stereo headphone system
- \* Special mini and light design for sports use like gym, yoga, running, city walking
- \* Super light weight design
- \* Led lights to indicate channel selection
- \* Foldable design and zipper case for easy storage
- \* Personal volume control on each headphone
- \* Soft ear pad for super comfortable wearing
- \* Wireless freedom with reception through walls and ceilings
- \* Volume and tune controls conveniently located on the headphone
- \* Built-in rechargeable Lithium-Polymer battery(include)