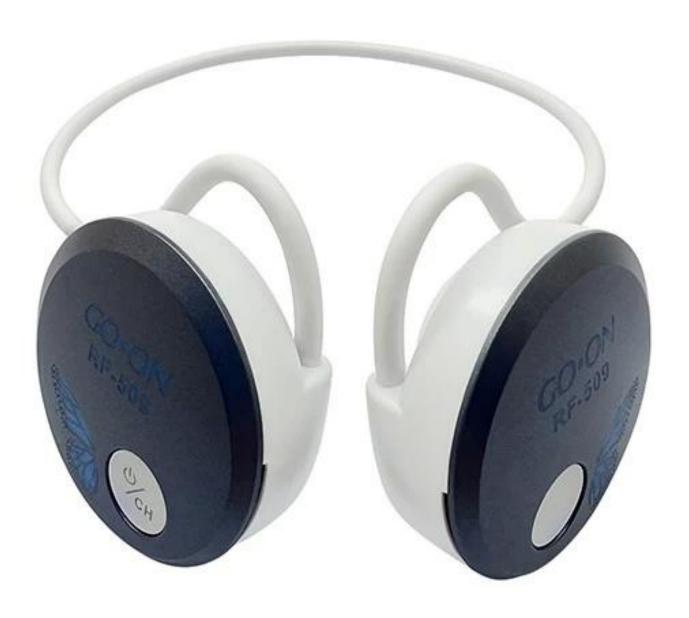

RF-509 is newly designed silent RF headphone for sports. Extra light-weight design is suitable for sports, such as running, city walking, spinning bike, yoga, gym. A cute zipper case for easy storage and delivery. It has 3 channels, different color lights are on both sides of headphones to indicate channel selection.

## **Product Features:**

Power supply

- \* Open wireless RF stereo headphone system
- \* Special mini and light design for sports use like gym, yoga, running, city walking
- \* Super light weight design
- \* Led lights to indicate channel selection
- \* Foldable design and zipper case for easy storage
- \* Personal volume control on each headphone
- \* Soft ear pad for super comfortable wearing
- \* Wireless freedom with reception through walls and ceilings
- \* Volume and tune controls conveniently located on the headphone
- \* Built-in rechargeable Lithium-Polymer battery(include)