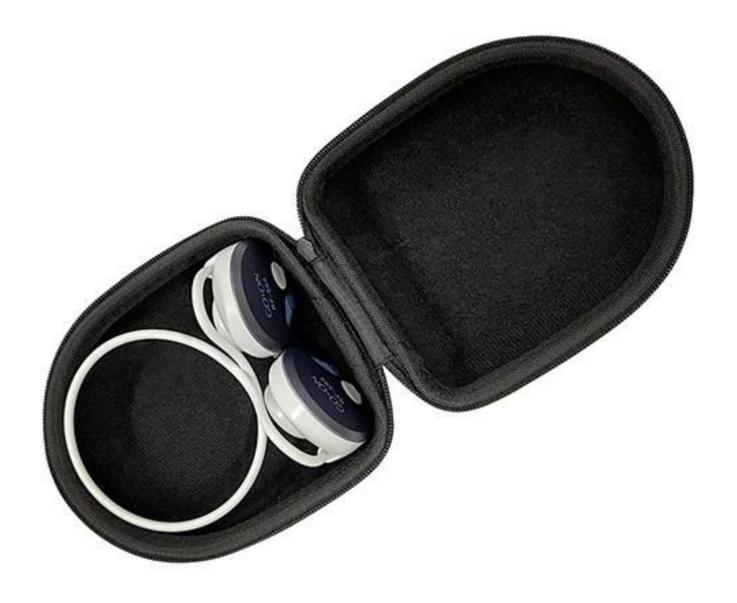

RF-509 is newly designed silent RF headphone for sports. Extra light-weight design is suitable for sports, such as running, city walking, spinning bike, yoga, gym. A cute zipper case for easy storage and delivery. It has 3 channels, different color lights are on both sides of headphones to indicate channel selection.

## **Product Features:**

Power supply

- \* Open wireless RF stereo headphone system
- \* Special mini and light design for sports use like gym, yoga, running, city walking
- \* Super light weight design
- \* Led lights to indicate channel selection
- \* Foldable design and zipper case for easy storage
- \* Personal volume control on each headphone
- \* Soft ear pad for super comfortable wearing
- \* Wireless freedom with reception through walls and ceilings
- \* Volume and tune controls conveniently located on the headphone
- \* Built-in rechargeable Lithium-Polymer battery(include)