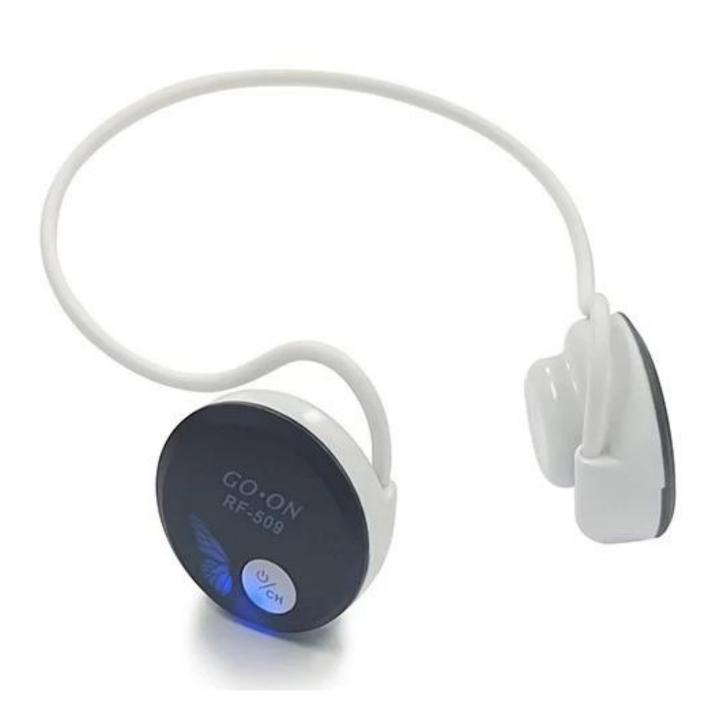

RF-509 is newly designed silent RF headphone for sports. Extra light-weight design is suitable for sports, such as running, city walking, spinning bike, yoga, gym. A cute zipper case for easy storage and delivery. It has 3 channels, different color lights are on both sides of headphones to indicate channel selection.

## **Product Features:**

Power supply

- \* Open wireless RF stereo headphone system
- \* Special mini and light design for sports use like gym, yoga, running, city walking
- \* Super light weight design
- \* Led lights to indicate channel selection
- \* Foldable design and zipper case for easy storage
- \* Personal volume control on each headphone
- \* Soft ear pad for super comfortable wearing
- \* Wireless freedom with reception through walls and ceilings
- \* Volume and tune controls conveniently located on the headphone
- \* Built-in rechargeable Lithium-Polymer battery(include)