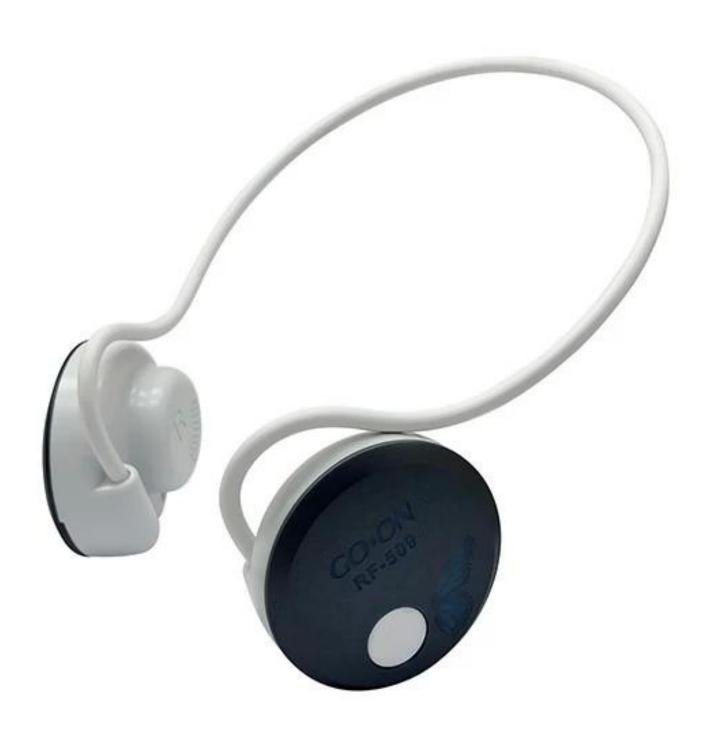

RF-509 is newly designed silent RF headphone for sports. Extra light-weight design is suitable for sports, such as running, city walking, spinning bike, yoga, gym. A cute zipper case for easy storage and delivery. It has 3 channels, different color lights are on both sides of headphones to indicate channel selection.

## **Product Features:**

Power supply

- \* Open wireless RF stereo headphone system
- \* Special mini and light design for sports use like gym, yoga, running, city walking
- \* Super light weight design
- \* Led lights to indicate channel selection
- \* Foldable design and zipper case for easy storage
- \* Personal volume control on each headphone
- \* Soft ear pad for super comfortable wearing
- \* Wireless freedom with reception through walls and ceilings
- \* Volume and tune controls conveniently located on the headphone
- \* Built-in rechargeable Lithium-Polymer battery(include)