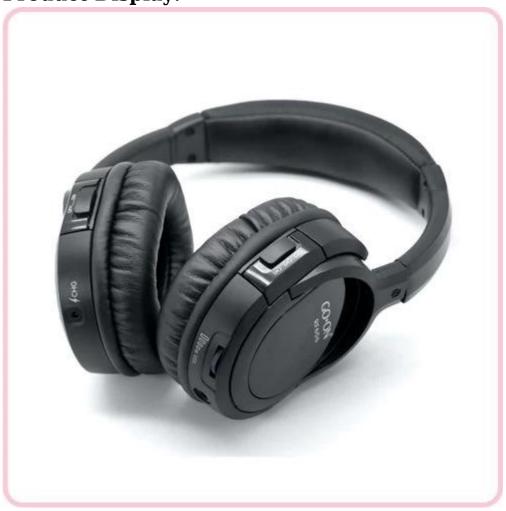

# **Product Display:**

#### **Product Features:**

- \* Open wireless RF stereo headphone system
- \* Special design for party and event use
- \* LED lights to indicate channel selection
- \* Slide switch for channels selection
- \* Personal volume control on each headphone
- \* Soft ear pad for super comfortable wearing
- \* Wireless freedom with reception through walls and ceilings
- \* Volume and switch controls conveniently located on the headphone
- \* Built-in rechargeable Lithium-Polymer battery(include)

### **Specifications:**

- \* Open wireless RF stereo headphone system
- \* Special design for party and event use
- \* LED lights to indicate channel selection
- \* Slide switch for channels selection
- \* Personal volume control on each headphone
- \* Soft ear pad for super comfortable wearing
- \* Wireless freedom with reception through walls and ceilings
- \* Volume and switch controls conveniently located on the headphone
- \* Built-in rechargeable Lithium-Polymer battery(include)