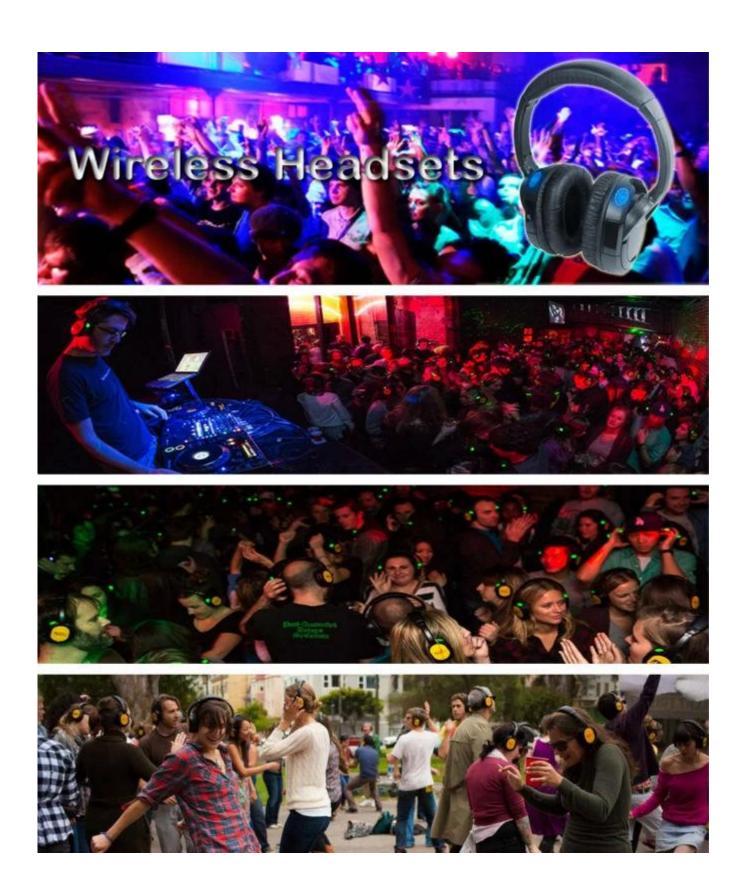

# **Application:**

Our RF-608 Headphone can be used in silent party, silent yoga and outdoor cinema and so on.

### What is Silent Cinema?

Silent Cinema is very simple: you wear wireless headphones to watch great films on a full size cinema screen.