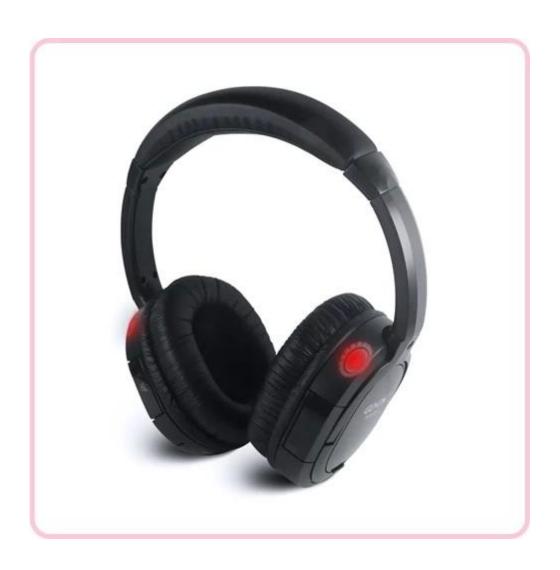

# **Product Display:**

#### **Product Features:**

- \* Open wireless RF stereo headphone system
- \* Special design for party and event use
- \* LED lights to indicate channel selection
- \* Slide switch for channels selection
- \* Personal volume control on each headphone
- \* Soft ear pad for super comfortable wearing
- \* Wireless freedom with reception through walls and ceilings
- \* Volume and switch controls conveniently located on the headphone
- \* Built-in rechargeable Lithium-Polymer battery(include)

### **Specifications:**

- \* Open wireless RF stereo headphone system
- \* Special design for party and event use
- \* LED lights to indicate channel selection
- \* Slide switch for channels selection
- \* Personal volume control on each headphone
- \* Soft ear pad for super comfortable wearing
- \* Wireless freedom with reception through walls and ceilings
- \* Volume and switch controls conveniently located on the headphone
- \* Built-in rechargeable Lithium-Polymer battery(include)