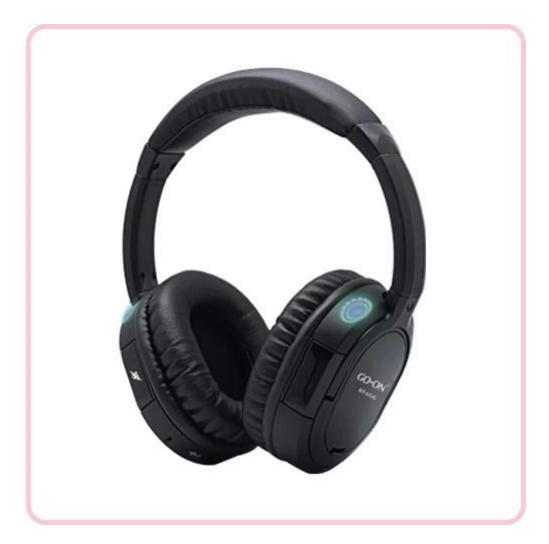

#### **Product Features:**

- \* Open wireless RF stereo headphone system
- \* Special design for party and event use
- \* LED lights to indicate channel selection
- \* Slide switch for channels selection
- \* Personal volume control on each headphone
- \* Soft ear pad for super comfortable wearing
- \* Wireless freedom with reception through walls and ceilings
- \* Volume and switch controls conveniently located on the headphone
- \* Built-in rechargeable Lithium-Polymer battery(include)

### **Specifications:**

- \* Open wireless RF stereo headphone system
- \* Special design for party and event use
- \* LED lights to indicate channel selection
- \* Slide switch for channels selection
- \* Personal volume control on each headphone
- \* Soft ear pad for super comfortable wearing
- \* Wireless freedom with reception through walls and ceilings
- \* Volume and switch controls conveniently located on the headphone
- \* Built-in rechargeable Lithium-Polymer battery(include)

## **Product Display:**