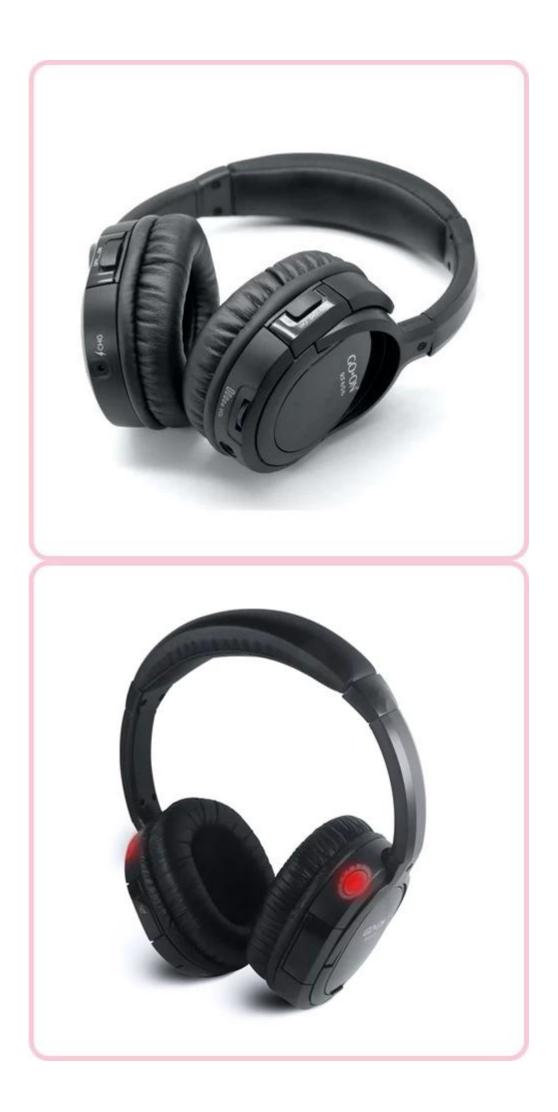

#### **Product Features:**

- \* Open wireless RF stereo headphone system
- \* Special design for party and event use
- \* LED lights to indicate channel selection
- \* Slide switch for channels selection
- \* Personal volume control on each headphone
- \* Soft ear pad for super comfortable wearing
- \* Wireless freedom with reception through walls and ceilings
- \* Volume and switch controls conveniently located on the headphone
- \* Built-in rechargeable Lithium-Polymer battery(include)

### **Specifications:**

- \* Open wireless RF stereo headphone system
- \* Special design for party and event use
- \* LED lights to indicate channel selection
- \* Slide switch for channels selection
- \* Personal volume control on each headphone
- \* Soft ear pad for super comfortable wearing
- \* Wireless freedom with reception through walls and ceilings
- \* Volume and switch controls conveniently located on the headphone
- \* Built-in rechargeable Lithium-Polymer battery(include)

## **Product Display:**