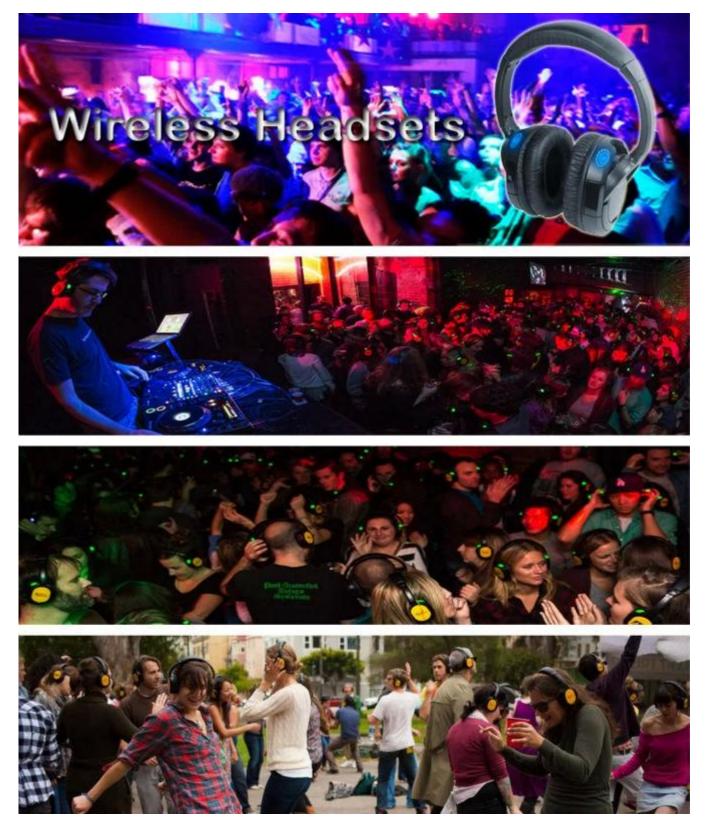

### **Application:**

Our RF-608 Headphone can be used in silent party, silent yoga and outdoor cinema and so on.

What is Silent Cinema?

Silent Cinema is very simple: you wear wireless headphones to watch great films  $% \left( {{{\left[ {{{\left[ {{{c}} \right]}} \right]}_{i}}}_{i}}} \right)$ 

on a full size cinema screen.