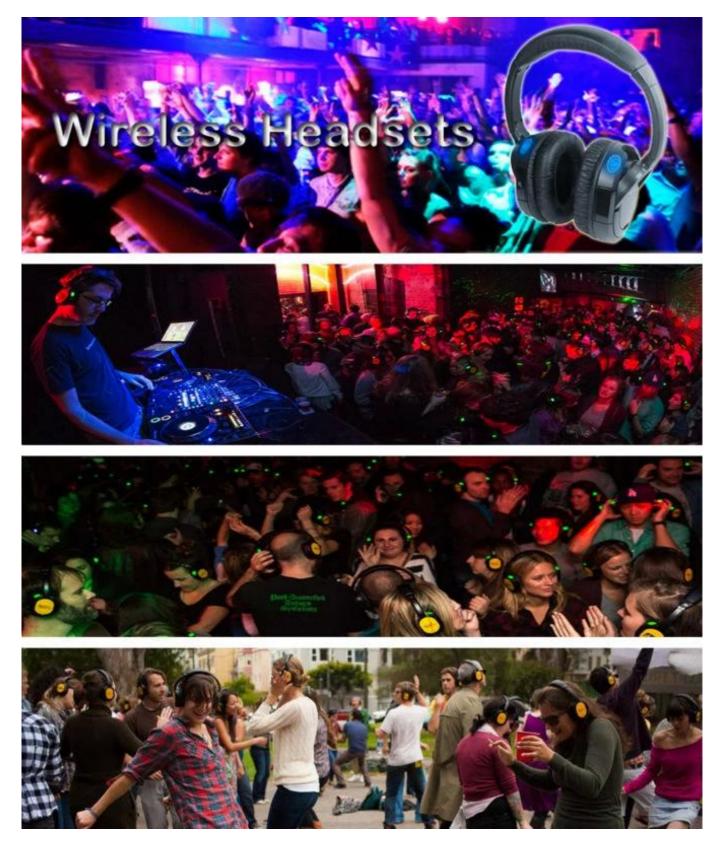

Application[]

## What is a Silent Disco?

Each person is provided a pair of high quality stereo headphones, allowing them to adjust their own volumeto their liking and also choose between three DJ's/Music channels, at just a flick of a switch.It's exhilarating, fun and unifying. It appears as if people are dancing to silence but then you hear some of the crowd startsinging and others start humming to a different tune they know and before to long everyone is dancing andhaving a blast – the crowd just love it !!!

# Why Silent Disco?

\* Can party on all hours without disturbing the peace

- \* No police knocking at your door
- \* No complaining neighbours
- \* With 3 Channels you can satisfy different music tastes
- \* More people dancing and having fun
- \* Safe volume levels, adjustable on your headphones
- \* Unique, Novel, New trend Rocking the US & Europe
- \* Fun, Cool experience to make your party/event Special