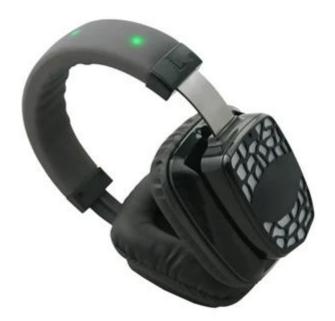

## **Product Display:**

The RF-609(white) is the newest silent disco headphone model with appealing and modern design. It has two or three channels option. With different color lights on the top to indicate channel selection. Detailed analytical sound reproduction with strong bass response.