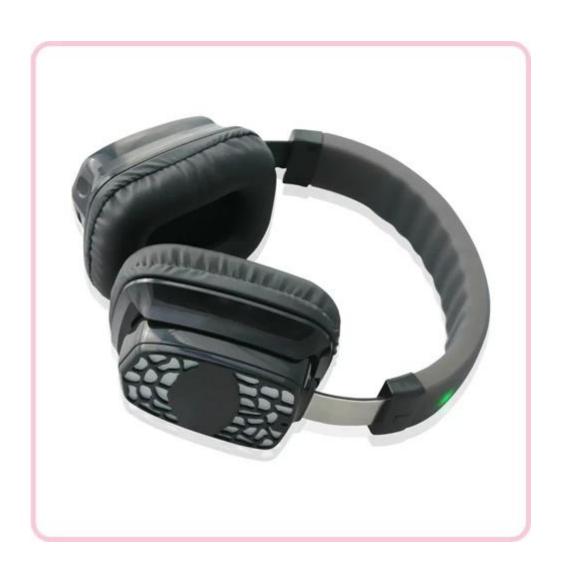

## 1. Overview

The RF-609(black) is the newest silent disco headphone model with appealing and modern design. It has two or three channels option. With different color lights on the top to indicate channel selection. Detailed analytical sound reproduction with strong bass response.

## **Features**

- \* Open wireless RF stereo headphone system
- \* Special design for party and event use
- \* Fantastic lights to indicate channel selection
- \* Tune button for channels selection
- \* Personal volume control on each headphone
- \* Soft ear pad for super comfortable wearing
- \* Wireless freedom with reception through walls and ceilings
- \* Volume and tune controls conveniently located on the headphone
- \* Built-in rechargeable Lithium-Polymer battery(include)