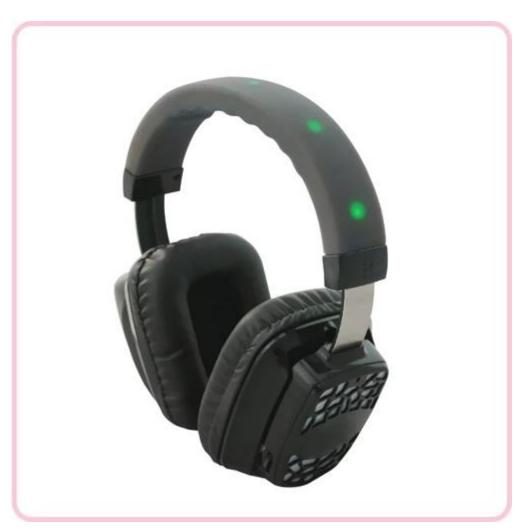

## 1. Overview

The RF-609(black) is the newest silent disco headphone model with appealing and modern design. It has two or three channels option. With different color lights on the top to indicate channel selection. Detailed analytical sound reproduction with strong bass response.

## **Features**

- \* Open wireless RF stereo headphone system
- \* Special design for party and event use
- \* Fantastic lights to indicate channel selection
- \* Tune button for channels selection
- \* Personal volume control on each headphone
- \* Soft ear pad for super comfortable wearing
- \* Wireless freedom with reception through walls and ceilings
- \* Volume and tune controls conveniently located on the headphone
- \* Built-in rechargeable Lithium-Polymer battery(include)