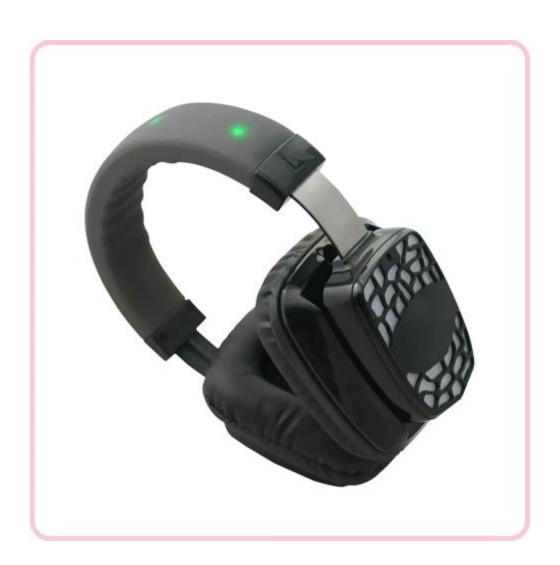

## 1. Overview

The RF-609(black) is the newest silent disco headphone model with appealing and modern design. It has two or three channels option. With different color lights on the top to indicate channel selection. Detailed analytical sound reproduction with strong bass response.

## **Features**

- \* Open wireless RF stereo headphone system
- \* Special design for party and event use
- \* Fantastic lights to indicate channel selection
- \* Tune button for channels selection
- \* Personal volume control on each headphone
- \* Soft ear pad for super comfortable wearing
- \* Wireless freedom with reception through walls and ceilings
- \* Volume and tune controls conveniently located on the headphone
- \* Built-in rechargeable Lithium-Polymer battery(include)