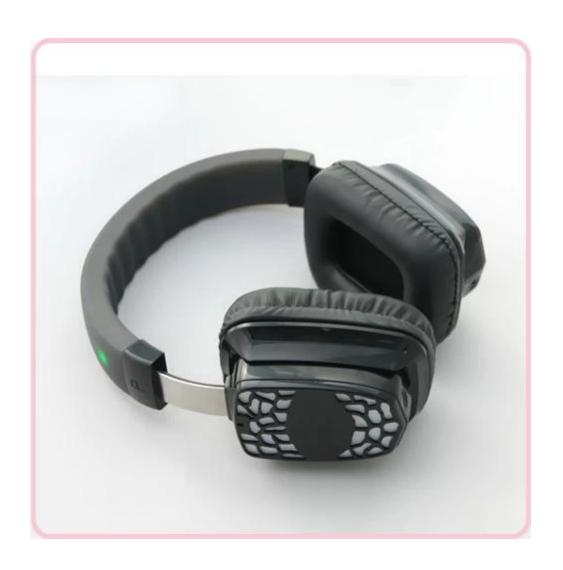

## 1. Overview

The RF-609(black) is the newest silent disco headphone model with appealing and modern design. It has two or three channels option. With different color lights on the top to indicate channel selection. Detailed analytical sound reproduction with strong bass response.

## **Features**

- \* Open wireless RF stereo headphone system
- \* Special design for party and event use
- \* Fantastic lights to indicate channel selection
- \* Tune button for channels selection
- \* Personal volume control on each headphone
- \* Soft ear pad for super comfortable wearing
- \* Wireless freedom with reception through walls and ceilings
- \* Volume and tune controls conveniently located on the headphone
- \* Built-in rechargeable Lithium-Polymer battery(include)