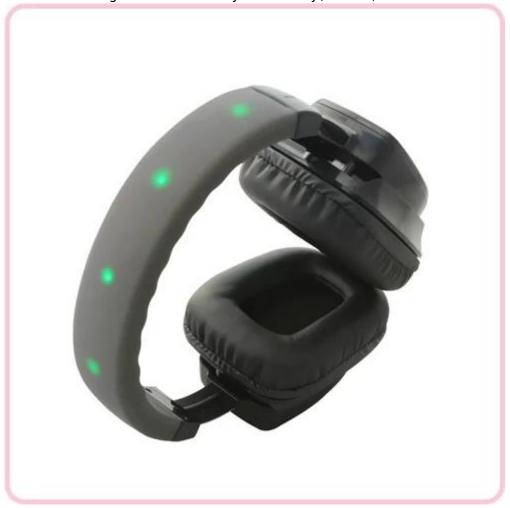

## 1. Overview

The RF-609(black) is the newest silent disco headphone model with appealing and modern design. It has two or three channels option. With different color lights on the top to indicate channel selection. Detailed analytical sound reproduction with strong bass response.

## **Features**

- \* Open wireless RF stereo headphone system
- \* Special design for party and event use
- \* Fantastic lights to indicate channel selection
- \* Tune button for channels selection
- \* Personal volume control on each headphone
- \* Soft ear pad for super comfortable wearing
- \* Wireless freedom with reception through walls and ceilings
- \* Volume and tune controls conveniently located on the headphone
- \* Built-in rechargeable Lithium-Polymer battery(include)