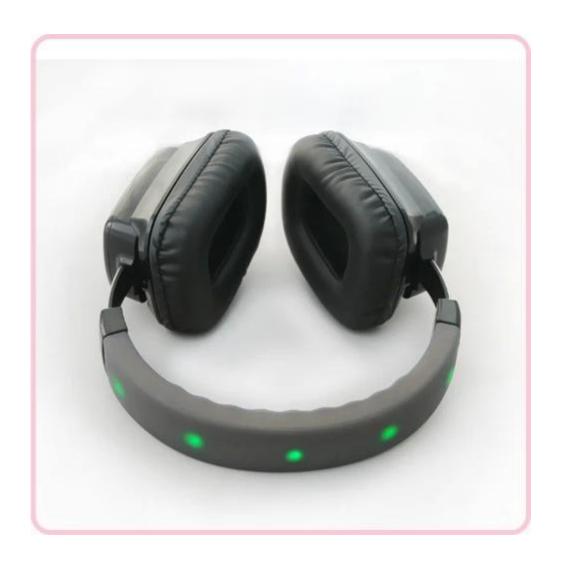

## 1. Overview

The RF-609(black) is the newest silent disco headphone model with appealing and modern design. It has two or three channels option. With different color lights on the top to indicate channel selection. Detailed analytical sound reproduction with strong bass response.

## **Features**

- \* Open wireless RF stereo headphone system
- \* Special design for party and event use
- \* Fantastic lights to indicate channel selection
- \* Tune button for channels selection
- \* Personal volume control on each headphone
- \* Soft ear pad for super comfortable wearing
- \* Wireless freedom with reception through walls and ceilings
- \* Volume and tune controls conveniently located on the headphone
- \* Built-in rechargeable Lithium-Polymer battery(include)