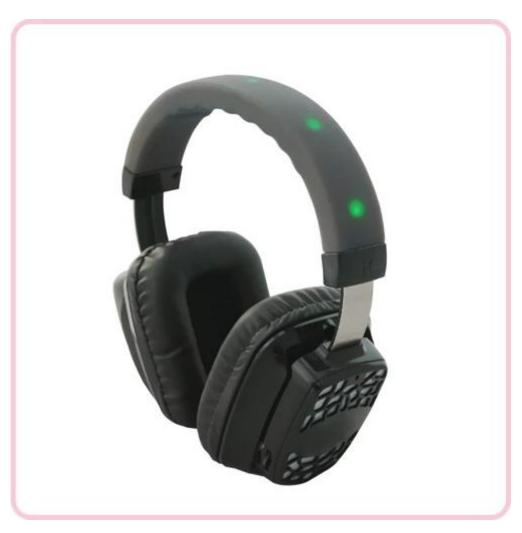

## RF-609 wireless rechargeable silent party headphones

The RF-609 is the newest RF silent disco headphones model with appealing and modern design. It has two or three channels option. With different color lights on the top to indicate channel selection. Detailed analytical sound reproduction with strong bass response

## Features:

- \* Open wireless RF stereo headphone system
- \* Special design for party and event use
- \* Fantastic lights to indicate channel selection
- \* Tune button for channels selection
- \* Personal volume control on each headphone
- \* Soft ear pad for super comfortable wearing
- \* Wireless freedom with reception through walls and ceilings
- \* Volume and tune controls conveniently located on the headphone
- \* Built-in rechargeable Lithium-Polymer battery(include)