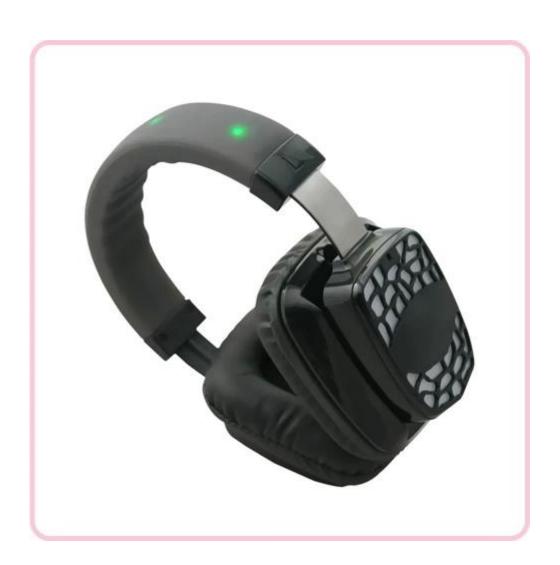

## RF-609 wireless rechargeable silent party headphones

The RF-609 is the newest RF silent disco headphones model with appealing and modern design. It has two or three channels option. With different color lights on the top to indicate channel selection. Detailed analytical sound reproduction with strong bass response

## Features:

- \* Open wireless RF stereo headphone system
- \* Special design for party and event use
- \* Fantastic lights to indicate channel selection
- \* Tune button for channels selection
- \* Personal volume control on each headphone
- \* Soft ear pad for super comfortable wearing
- \* Wireless freedom with reception through walls and ceilings
- \* Volume and tune controls conveniently located on the headphone
- \* Built-in rechargeable Lithium-Polymer battery(include)