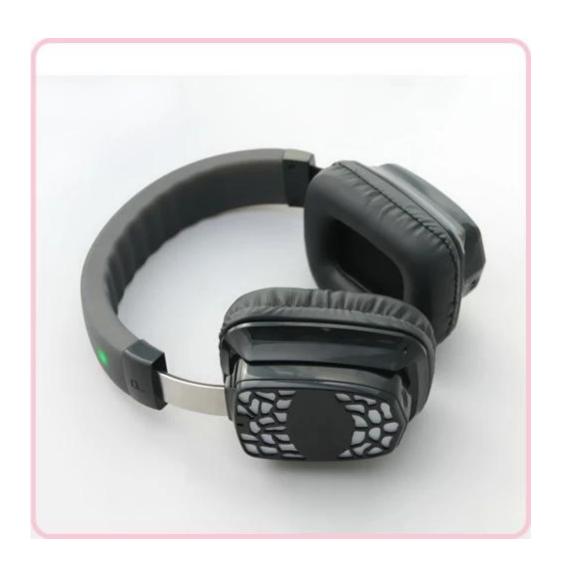

## RF-609 wireless rechargeable silent party headphones

The RF-609 is the newest RF silent disco headphones model with appealing and modern design. It has two or three channels option. With different color lights on the top to indicate channel selection. Detailed analytical sound reproduction with strong bass response

## Features:

- \* Open wireless RF stereo headphone system
- \* Special design for party and event use
- \* Fantastic lights to indicate channel selection
- \* Tune button for channels selection
- \* Personal volume control on each headphone
- \* Soft ear pad for super comfortable wearing
- \* Wireless freedom with reception through walls and ceilings
- \* Volume and tune controls conveniently located on the headphone
- \* Built-in rechargeable Lithium-Polymer battery(include)