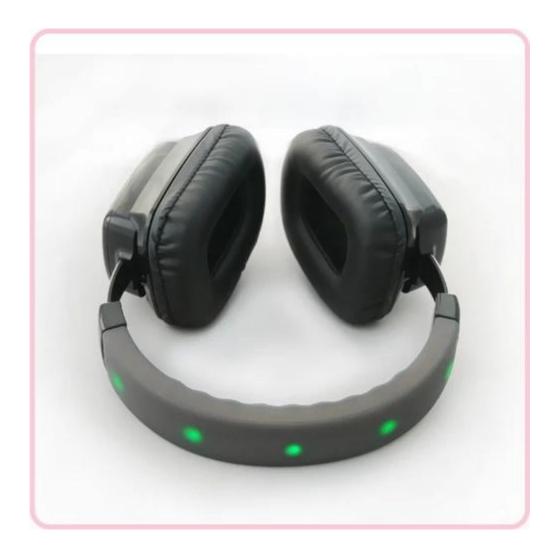

## RF-609 wireless rechargeable silent party headphones

The RF-609 is the newest RF silent disco headphones model with appealing and modern design. It has two or three channels option. With different color lights on the top to indicate channel selection. Detailed analytical sound reproduction with strong bass response

## Features:

- \* Open wireless RF stereo headphone system
- \* Special design for party and event use
- \* Fantastic lights to indicate channel selection
- \* Tune button for channels selection
- \* Personal volume control on each headphone
- \* Soft ear pad for super comfortable wearing
- \* Wireless freedom with reception through walls and ceilings
- \* Volume and tune controls conveniently located on the headphone
- \* Built-in rechargeable Lithium-Polymer battery(include)