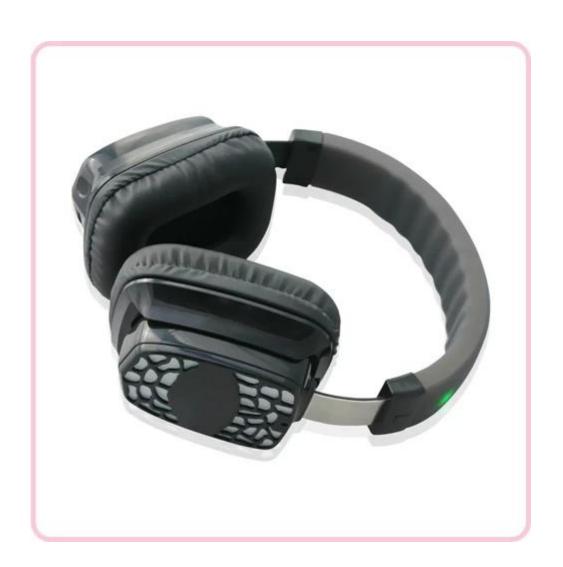

## RF-609 wireless rechargeable silent party headphones

The RF-609 is the newest RF silent disco headphones model with appealing and modern design. It has two or three channels option. With different color lights on the top to indicate channel selection. Detailed analytical sound reproduction with strong bass response

## Features:

- \* Open wireless RF stereo headphone system
- \* Special design for party and event use
- \* Fantastic lights to indicate channel selection
- \* Tune button for channels selection
- \* Personal volume control on each headphone
- \* Soft ear pad for super comfortable wearing
- \* Wireless freedom with reception through walls and ceilings
- \* Volume and tune controls conveniently located on the headphone
- \* Built-in rechargeable Lithium-Polymer battery(include)