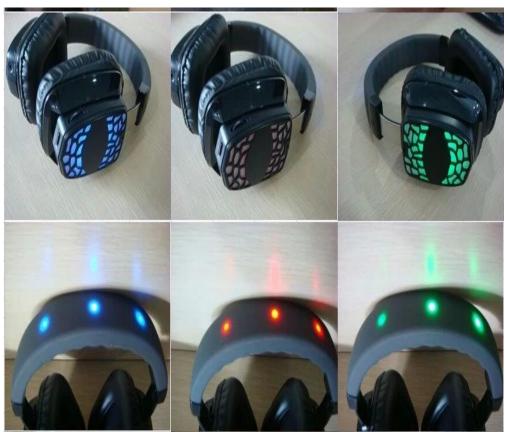

## RF-609 wireless rechargeable silent party headphones

The RF-609 is the newest RF silent disco headphones model with appealing and modern design. It has two or three channels option. With different color lights on the top to indicate channel selection. Detailed analytical sound reproduction with strong bass response

## Features:

- \* Open wireless RF stereo headphone system
- \* Special design for party and event use
- \* Fantastic lights to indicate channel selection
- \* Tune button for channels selection
- \* Personal volume control on each headphone
- \* Soft ear pad for super comfortable wearing
- \* Wireless freedom with reception through walls and ceilings
- \* Volume and tune controls conveniently located on the headphone
- \* Built-in rechargeable Lithium-Polymer battery(include)