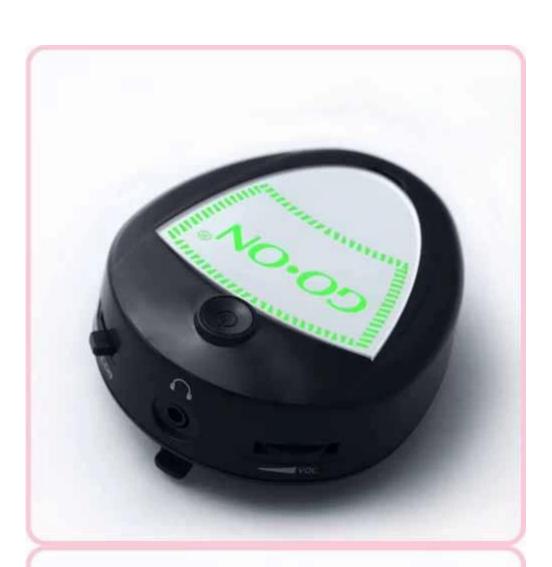

RF-8650R rechargeable <u>silent disco wirless receiver</u> for ourdoor cinema

## **Features**

- \* Wireless stereo receiver
- \* 2 or 3 channels version are both available
- \* With lights to indicate different channels
- \* Slide switch for the channel selection
- \* Individual volume control
- \* Small and ultralight design
- \* Belt clip for easy wearing
- \* 3.5mm output jack for any wired headset or earphone