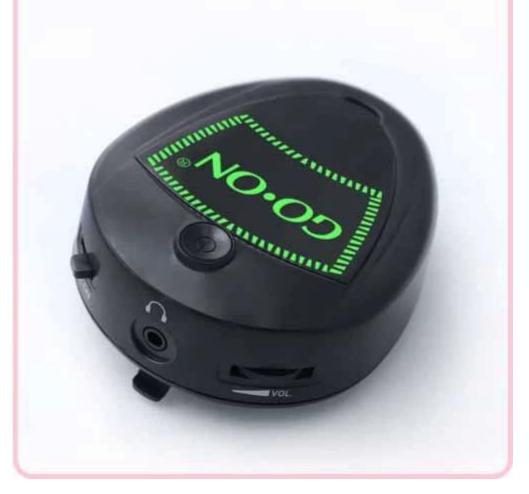

RF-8650R rechargeable <u>silent disco wirless receiver</u> for ourdoor cinema

## **Features**

- \* Wireless stereo receiver
- \* 2 or 3 channels version are both available
- \* With lights to indicate different channels
- \* Slide switch for the channel selection
- \* Individual volume control
- \* Small and ultralight design
- \* Belt clip for easy wearing
- \* 3.5mm output jack for any wired headset or earphone