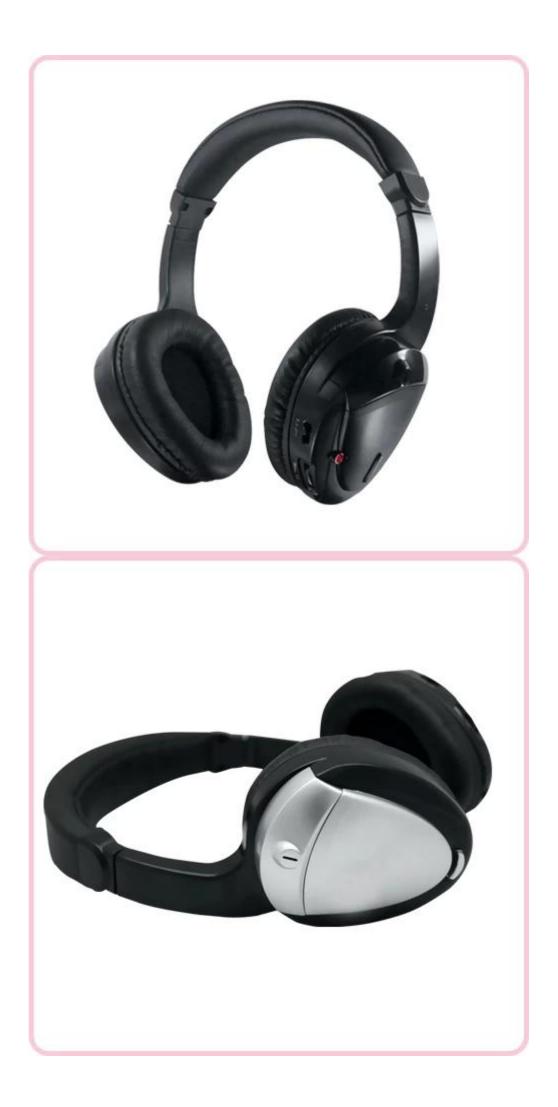

em                 | UHF/RF                         |
|------------------------|--------------------------------|
| Modulation             | FM                             |
| Mode                   | stereo                         |
| Channel option         | 2 channels                     |
| Signal-to-noise ration | >75dB                          |
| THD                    | <1%                            |
| Speaker                | 40mm mylar                     |
| Frequency response     | 30~20000Hz                     |
| Channel separation     | >35dB                          |
| Operation time         | 20 hours                       |
| Power supply           | Two batteries, 1.5 V, AAA size |
|                        |                                |

## **Product Display:**



## **Application:**

Our RF-8670 is Special designed for silent disco party and event. Good sound quality makes everyone in the dance floor have a good experience.