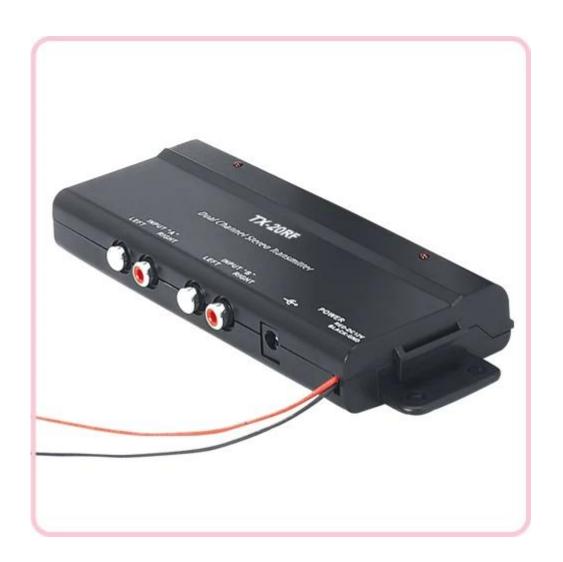

## 1) Overview

The TX-20RF is RF wireless Transmitter with clear stereo sound for car use. It can transmit the audio signal very stablely with PLL system.

## Features:

- \* Dual channels
- \* Auto power on/off function
- \* Easy to install inside of the car
- \* Clear stereo sound transmission.
- \* Operation range is up to 50 meters.
- \* PLL system for ultimate frequency stability
- \* RCA plugs suitable for all kinds of car audio devices

## 2) Technical Data

System RF/UHF

Modulation FM
Mode Stereo

Effective range Up to 50 meters (straight)

Signal-to-noise Ratio >75dB THD <1%

Power input tolerance 11V to 14V Power requirement 12V DC