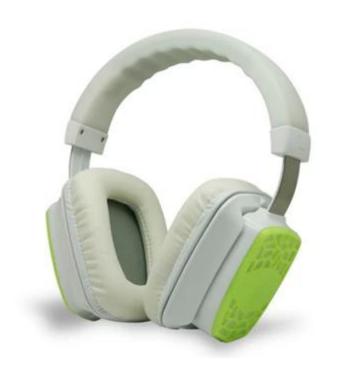

## RF-609 wireless rechargeable silent party headphones

The RF-609 is the newest RF silent disco headphones model with appealing and modern design. It has two or three channels option. With different color lights on the top to indicate channel selection. Detailed analytical sound reproduction with strong bass response

## Features:

- \* Open wireless RF stereo headphone system
- \* Special design for party and event use
- \* Fantastic lights to indicate channel selection
- \* Tune button for channels selection
- \* Personal volume control on each headphone
- \* Soft ear pad for super comfortable wearing
- \* Wireless freedom with reception through walls and ceilings
- \* Volume and tune controls conveniently located on the headphone
- \* Built-in rechargeable Lithium-Polymer battery(include)