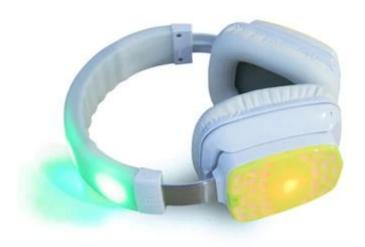

## RF-609 wireless rechargeable silent party headphones

The RF-609 is the newest RF silent disco headphones model with appealing and modern design. It has two or three channels option. With different color lights on the top to indicate channel selection. Detailed analytical sound reproduction with strong bass response

## Features:

- \* Open wireless RF stereo headphone system
- \* Special design for party and event use
- \* Fantastic lights to indicate channel selection
- \* Tune button for channels selection
- \* Personal volume control on each headphone
- \* Soft ear pad for super comfortable wearing
- \* Wireless freedom with reception through walls and ceilings
- \* Volume and tune controls conveniently located on the headphone
- \* Built-in rechargeable Lithium-Polymer battery(include)