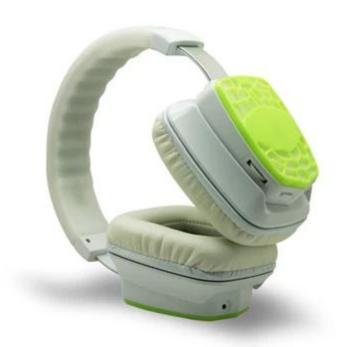

## RF-609 wireless rechargeable silent party headphones

The RF-609 is the newest RF silent disco headphones model with appealing and modern design. It has two or three channels option. With different color lights on the top to indicate channel selection. Detailed analytical sound reproduction with strong bass response

## Features:

- \* Open wireless RF stereo headphone system
- \* Special design for party and event use
- \* Fantastic lights to indicate channel selection
- \* Tune button for channels selection
- \* Personal volume control on each headphone
- \* Soft ear pad for super comfortable wearing
- \* Wireless freedom with reception through walls and ceilings
- \* Volume and tune controls conveniently located on the headphone
- \* Built-in rechargeable Lithium-Polymer battery(include)