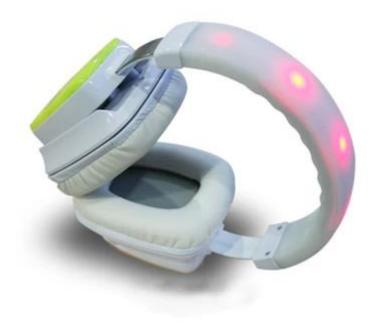

## RF-609 wireless rechargeable silent party headphones

The RF-609 is the newest RF silent disco headphones model with appealing and modern design. It has two or three channels option. With different color lights on the top to indicate channel selection. Detailed analytical sound reproduction with strong bass response

## Features:

- \* Open wireless RF stereo headphone system
- \* Special design for party and event use
- \* Fantastic lights to indicate channel selection
- \* Tune button for channels selection
- \* Personal volume control on each headphone
- \* Soft ear pad for super comfortable wearing
- \* Wireless freedom with reception through walls and ceilings
- \* Volume and tune controls conveniently located on the headphone
- \* Built-in rechargeable Lithium-Polymer battery(include)