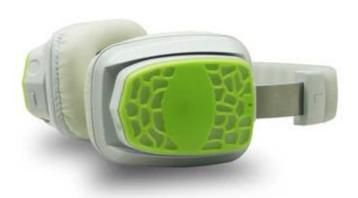

## RF-609 wireless rechargeable silent party headphones

The RF-609 is the newest RF silent disco headphones model with appealing and modern design. It has two or three channels option. With different color lights on the top to indicate channel selection. Detailed analytical sound reproduction with strong bass response

## Features:

- \* Open wireless RF stereo headphone system
- \* Special design for party and event use
- \* Fantastic lights to indicate channel selection
- \* Tune button for channels selection
- \* Personal volume control on each headphone
- \* Soft ear pad for super comfortable wearing
- \* Wireless freedom with reception through walls and ceilings
- \* Volume and tune controls conveniently located on the headphone
- \* Built-in rechargeable Lithium-Polymer battery(include)